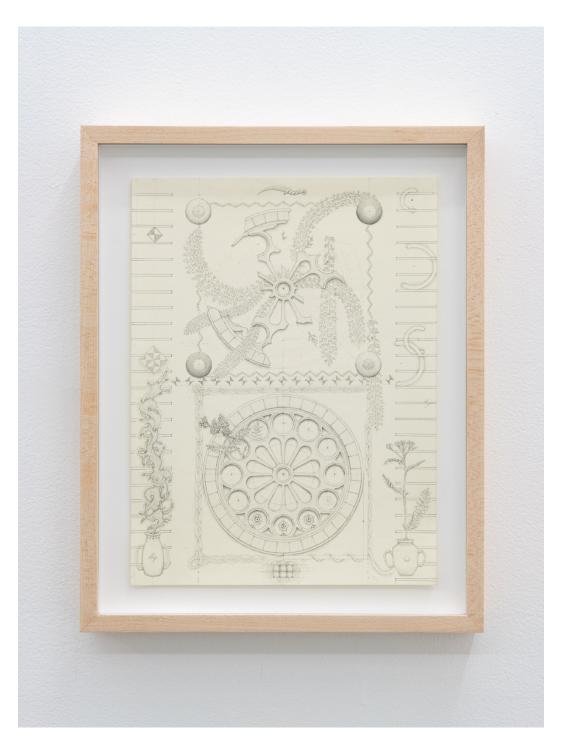

Loss of a Middle, 2022 Graphite on paper, 17 x 14 in

Bollard with Flowers, 2022 Oil on canvas, 19.6 x 13. 8 in

4-fold, 2022 Graphite on paper, 17 x 14 in

Cement Wall, 2022 Oil on canvas, 16 x 11 in

*Time-Loop*, 2022 Graphite on paper, 17 x 14 in