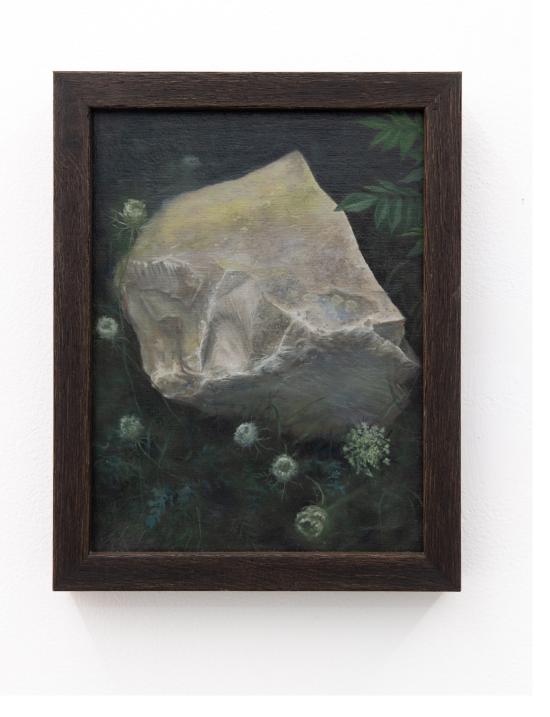

567, 2022 Graphite on paper, 15 x 12 in

Details

Nettle, 2022 Oil on canvas, 12.5 x 14.5 in

Nettle, 2022 Oil on canvas, 12.5 x 14.5 in

Solar Leap, 2022 Graphite on paper, 15 x 12 in

Rock with Queen Anne's Lace, 2022 Oil on canvas, 11.9 x 9.1 in