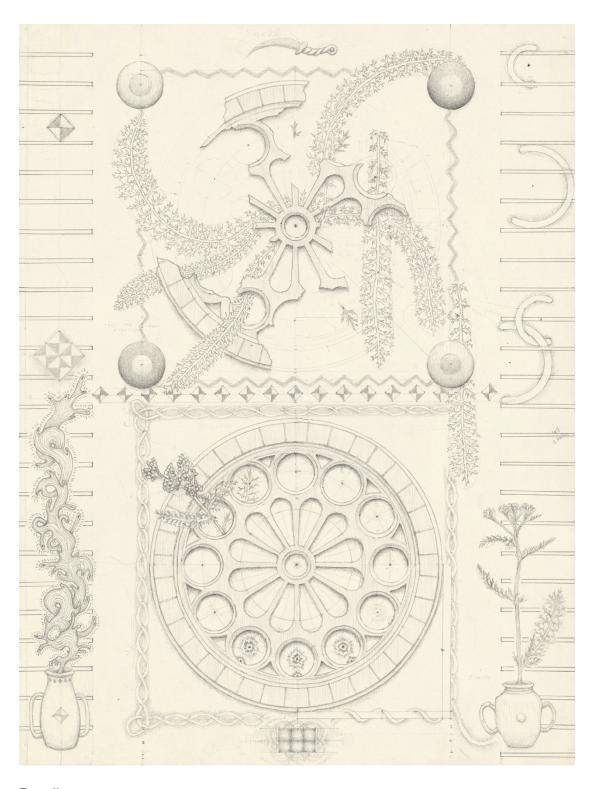

Loss of a Middle, 2022 Graphite on paper, 17 x 14 in

Bollard with Flowers, 2022 Oil on canvas, 19.6 x 13. 8 in

4-fold, 2022 Graphite on paper, 17 x 14 in

Cement Wall, 2022 Oil on canvas, 16 x 11 in

*Time-Loop*, 2022 Graphite on paper, 17 x 14 in