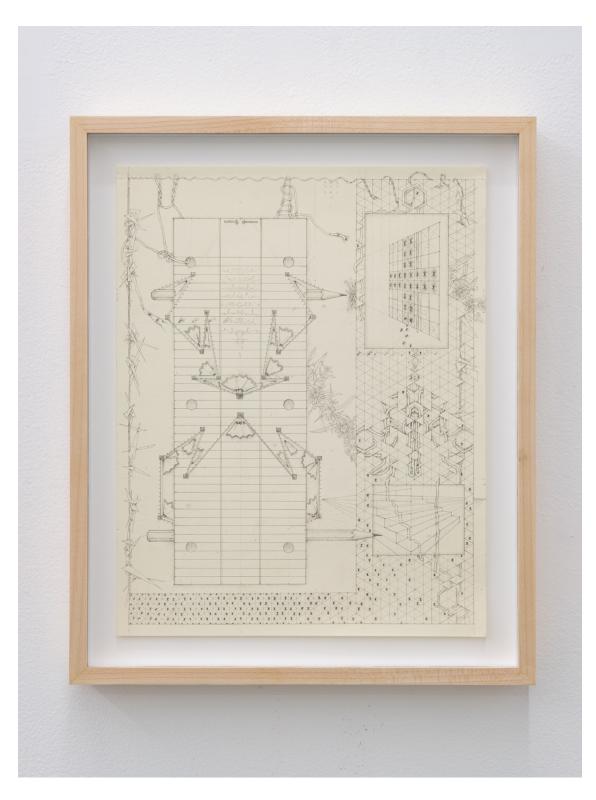

567, 2022 Graphite on paper, 15 x 12 in

Details

Nettle, 2022 Oil on canvas, 12.5 x 14.5 in

Nettle, 2022 Oil on canvas, 12.5 x 14.5 in

Solar Leap, 2022 Graphite on paper, 15 x 12 in

Rock with Queen Anne's Lace, 2022 Oil on canvas, 11.9 x 9.1 in