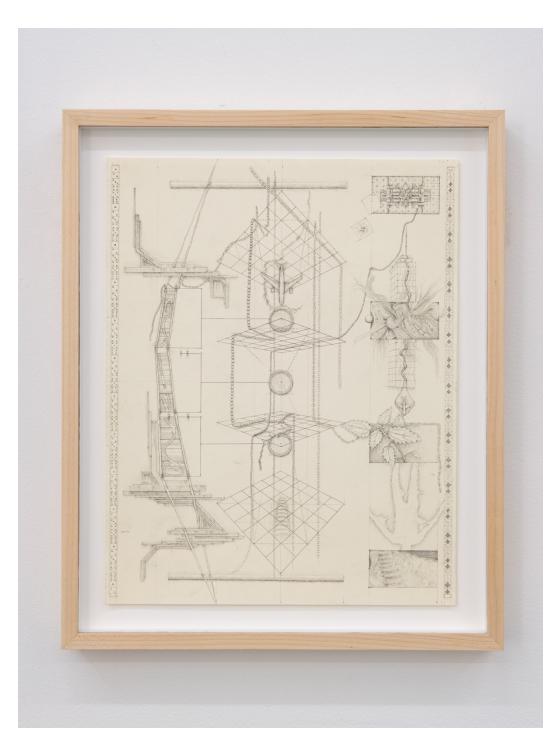

Loss of a Middle, 2022 Graphite on paper, 17 x 14 in

Bollard with Flowers, 2022 Oil on canvas, 19.6 x 13. 8 in

4-fold, 2022 Graphite on paper, 17 x 14 in

Cement Wall, 2022 Oil on canvas, 16 x 11 in

*Time-Loop*, 2022 Graphite on paper, 17 x 14 in