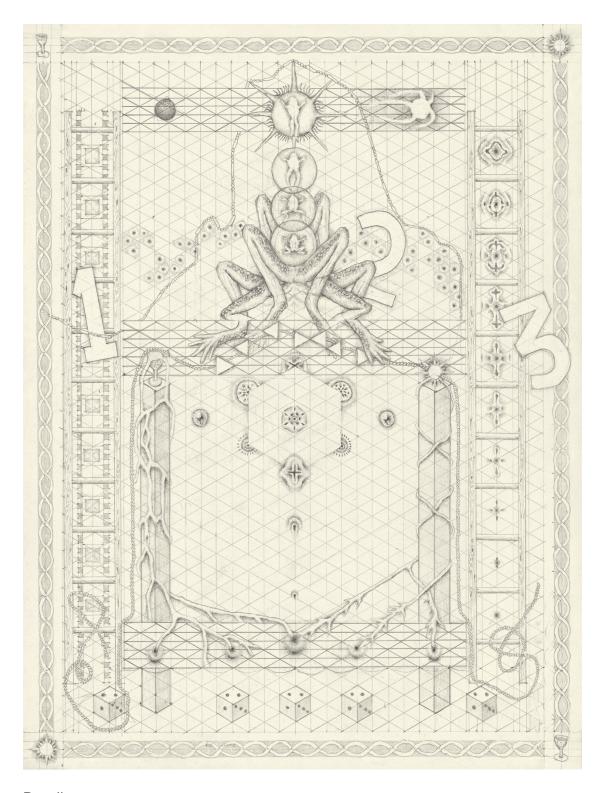

567, 2022 Graphite on paper, 15 x 12 in

Details

Nettle, 2022 Oil on canvas, 12.5 x 14.5 in

Nettle, 2022 Oil on canvas, 12.5 x 14.5 in

Solar Leap, 2022 Graphite on paper, 15 x 12 in

Rock with Queen Anne's Lace, 2022 Oil on canvas, 11.9 x 9.1 in