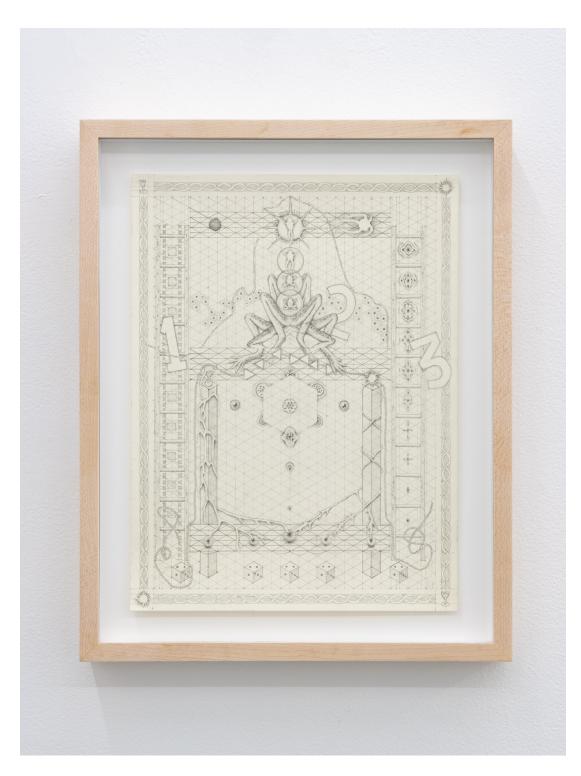

567, 2022 Graphite on paper, 15 x 12 in

Details

Nettle, 2022 Oil on canvas, 12.5 x 14.5 in

Nettle, 2022 Oil on canvas, 12.5 x 14.5 in

Solar Leap, 2022 Graphite on paper, 15 x 12 in

Rock with Queen Anne's Lace, 2022 Oil on canvas, 11.9 x 9.1 in