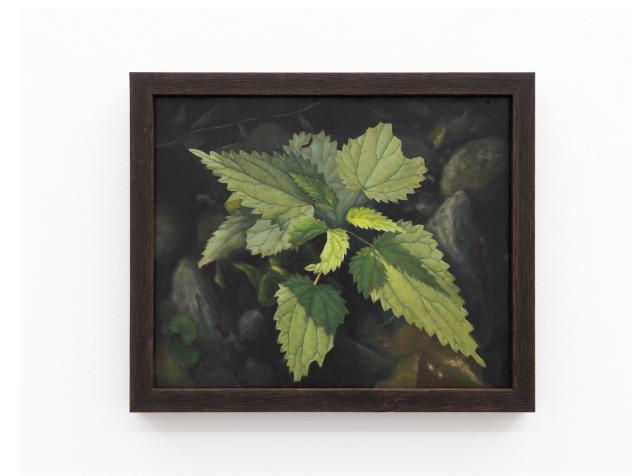

567, 2022 Graphite on paper, 15 x 12 in

Details

Nettle, 2022 Oil on canvas, 12.5 x 14.5 in

Nettle, 2022 Oil on canvas, 12.5 x 14.5 in

Solar Leap, 2022 Graphite on paper, 15 x 12 in

Rock with Queen Anne's Lace, 2022 Oil on canvas, 11.9 x 9.1 in