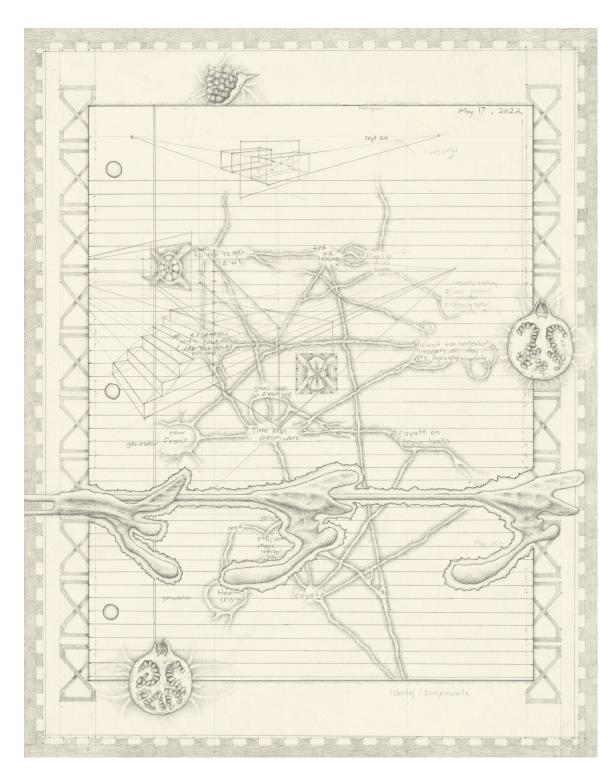

Loss of a Middle, 2022 Graphite on paper, 17 x 14 in

Bollard with Flowers, 2022 Oil on canvas, 19.6 x 13. 8 in

4-fold, 2022 Graphite on paper, 17 x 14 in

Cement Wall, 2022 Oil on canvas, 16 x 11 in

*Time-Loop*, 2022 Graphite on paper, 17 x 14 in