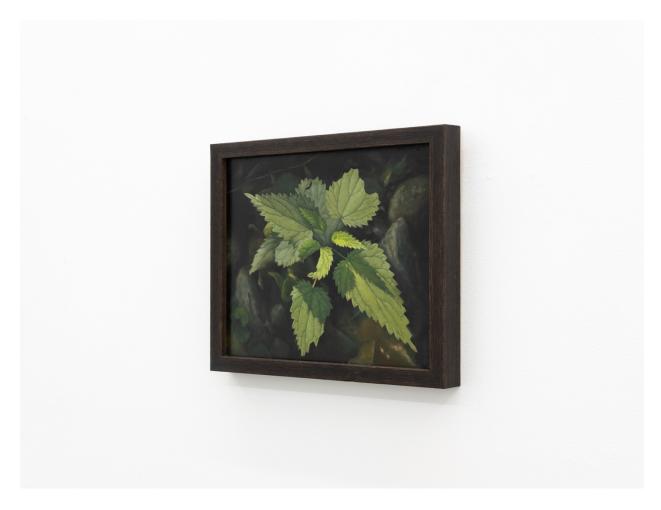

567, 2022 Graphite on paper, 15 x 12 in

Details

Nettle, 2022 Oil on canvas, 12.5 x 14.5 in

Nettle, 2022 Oil on canvas, 12.5 x 14.5 in

Solar Leap, 2022 Graphite on paper, 15 x 12 in

Rock with Queen Anne's Lace, 2022 Oil on canvas, 11.9 x 9.1 in