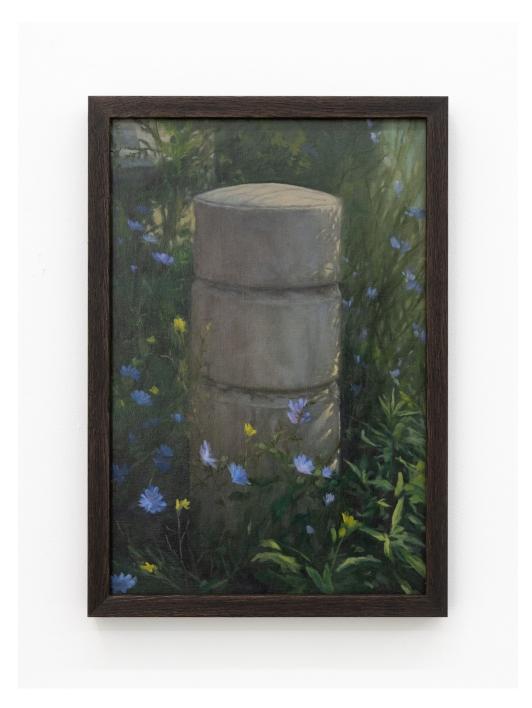

567, 2022 Graphite on paper, 15 x 12 in

Details

Nettle, 2022 Oil on canvas, 12.5 x 14.5 in

Nettle, 2022 Oil on canvas, 12.5 x 14.5 in

Solar Leap, 2022 Graphite on paper, 15 x 12 in

Rock with Queen Anne's Lace, 2022 Oil on canvas, 11.9 x 9.1 in