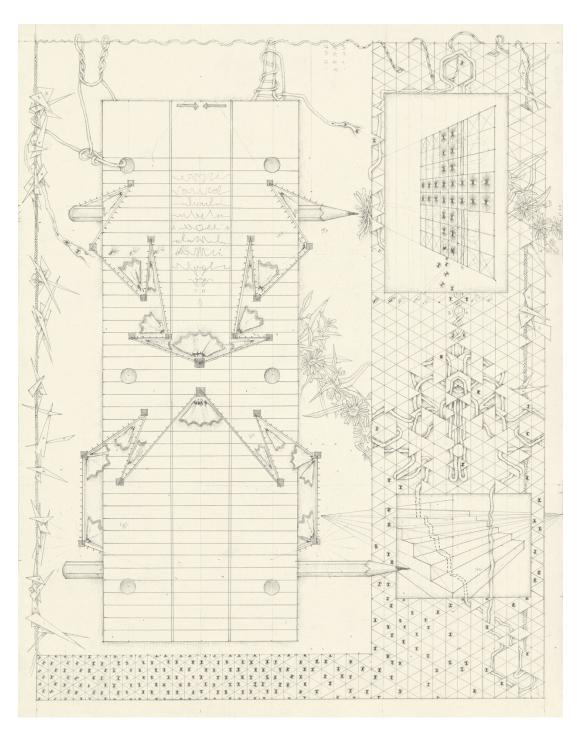

567, 2022 Graphite on paper, 15 x 12 in

Details

Nettle, 2022 Oil on canvas, 12.5 x 14.5 in

Nettle, 2022 Oil on canvas, 12.5 x 14.5 in

Solar Leap, 2022 Graphite on paper, 15 x 12 in

Rock with Queen Anne's Lace, 2022 Oil on canvas, 11.9 x 9.1 in