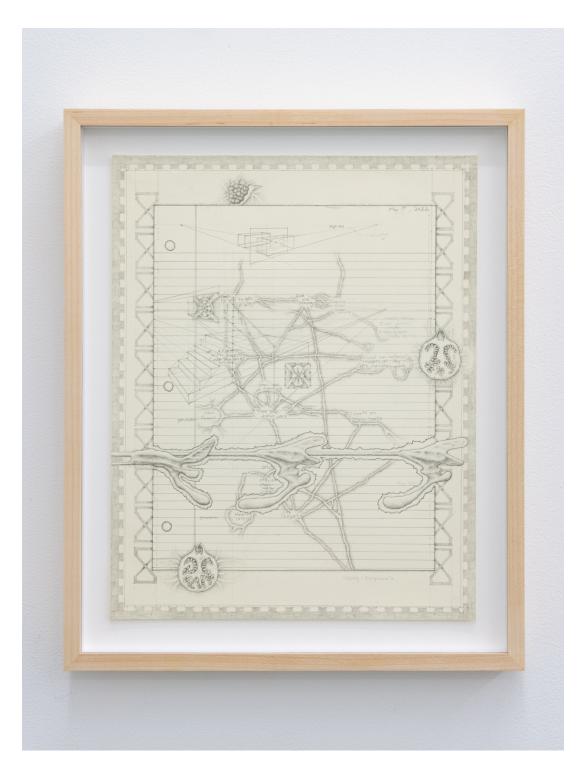

Loss of a Middle, 2022 Graphite on paper, 17 x 14 in

Bollard with Flowers, 2022 Oil on canvas, 19.6 x 13. 8 in

4-fold, 2022 Graphite on paper, 17 x 14 in

Cement Wall, 2022 Oil on canvas, 16 x 11 in

*Time-Loop*, 2022 Graphite on paper, 17 x 14 in