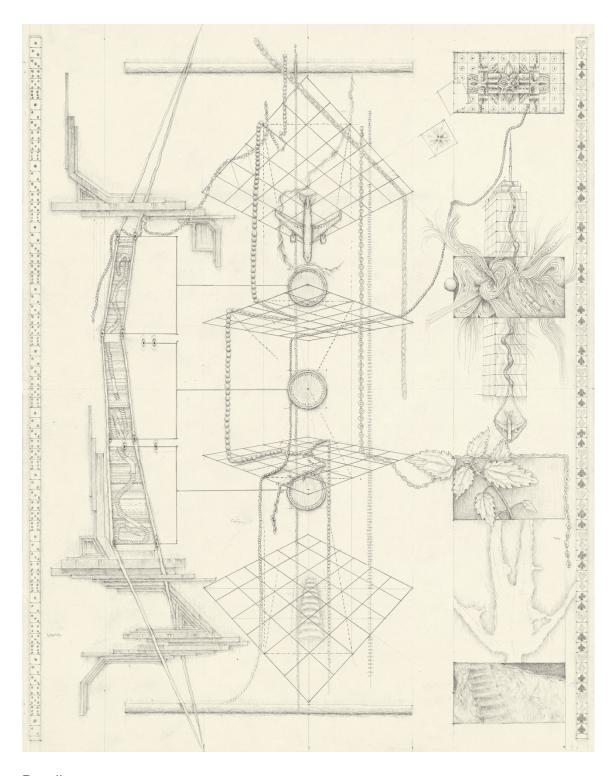

Loss of a Middle, 2022 Graphite on paper, 17 x 14 in

Bollard with Flowers, 2022 Oil on canvas, 19.6 x 13. 8 in

4-fold, 2022 Graphite on paper, 17 x 14 in

Cement Wall, 2022 Oil on canvas, 16 x 11 in

*Time-Loop*, 2022 Graphite on paper, 17 x 14 in